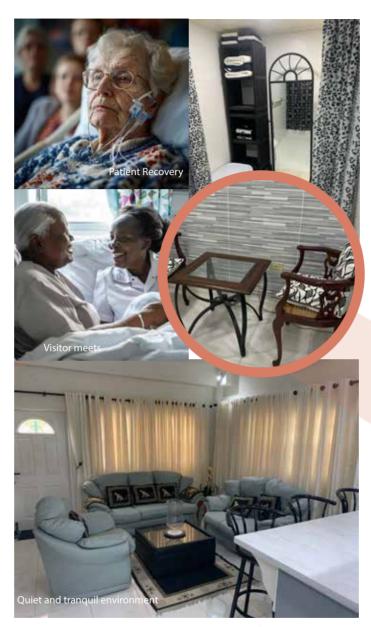

The Rehab Suite is by appointment only and can accommodate the patient, a care-giver and or one family member.

Visitors are allowed until 9.00pm.

The Rehab suite offers accommodation which is designed to provide a calm, serene and undisturbed experience by ensuring a relaxing and peaceful time throughout the patient's recovery. We therefore expect and encourage visitors to the Suite to respect the ambiance and quiet surroundings. The Suite facilitates access to ambulance and other emergency personnel.